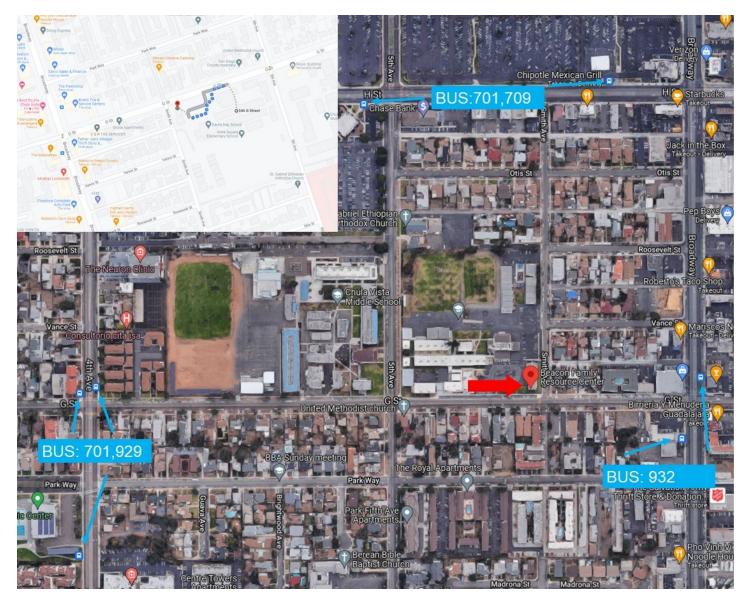

## **Beacon Family Resource Center**

| Address        | 546 G Street, Chula Vista, Ca 91910                                                                                        |
|----------------|----------------------------------------------------------------------------------------------------------------------------|
| Website        | Chula Vista Community Collaborative   (chulavistacc.org)                                                                   |
| Contact        | Rosalba Anaya                                                                                                              |
| Phone          | 619.422.9208                                                                                                               |
| Hours          | 8 AM—4 PM   Monday—Friday                                                                                                  |
| Bus Lines      | 701,709,929,932                                                                                                            |
| Free Way Exits | South, North, 805   East H Street                                                                                          |
|                |                                                                                                                            |
| School Site    | Vista Square Elementary School                                                                                             |
| Services       | Promotoras, MediCal, CalFresh, CalWORKS, Counseling, Therapy, Student Services, Application Assistance for Public Benefits |